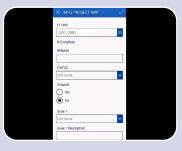

#### **Project Tracking**

- Assigned project leaders use handheld devices to update projects.
- Internal project tracking systems reside on the cloud, facilitating real-time project updates.

#### Reporting

- Weekly reporting includes detailed digital project status reports.
- A comprehensive projects snapshot includes stage of completion, risk items, and updated delivery information.