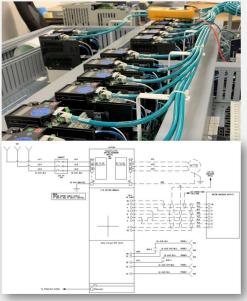

## Industrial Controls Workflow

Items • 10-Point Drawing Review Checklist

- Component Spacing
- 11-Point Quality Checklist

- Wiring
- Quality Workmanship
- Torque Specifications
- 21-Point Quality Checklist

- UL508A
- Verification
- Power-Up Testing • 77-Point Quality Checklist

- Crating Standards
- Shipped Product Photos
- Product As-Built **Documentation**