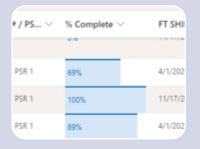

#### Reporting

- Weekly reporting includes detailed digital project status reports.
- A comprehensive projects snapshot includes stage of completion, risk items, and updated delivery information.