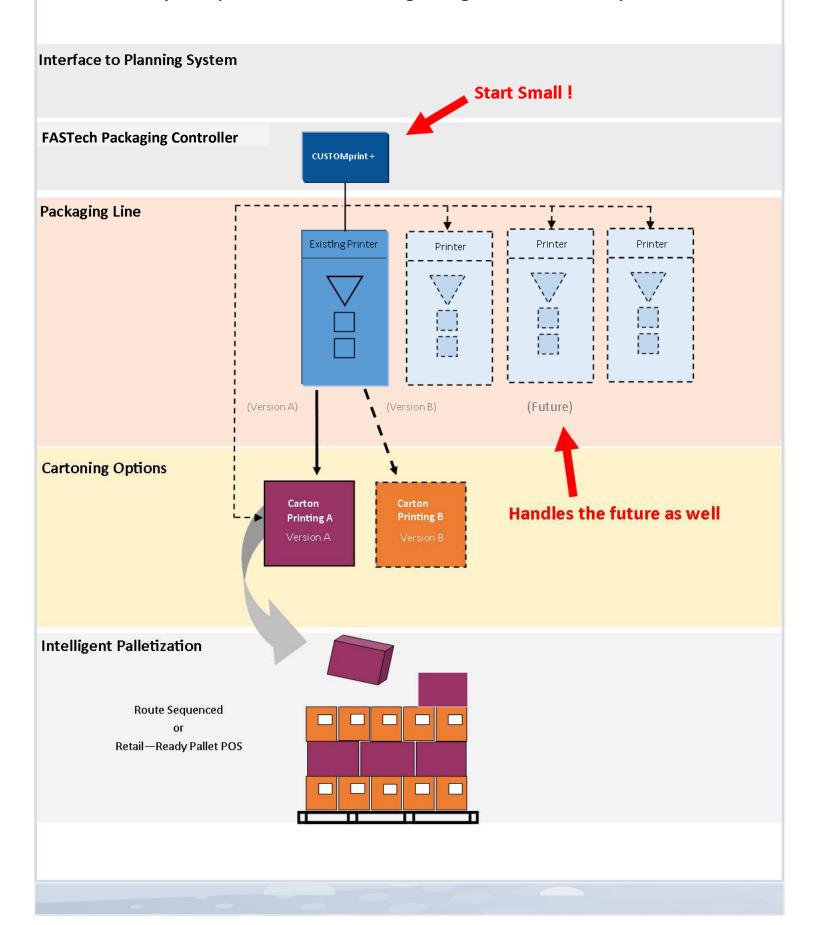

## **Expandable CUSTOMprint+**

Grows as your promotions & targeting needs develop

### **Systems Features**

- ◆ Scalable industrial architecture for ◆ easy deployment
- CUSTOMprint + software optimized for intuitive operator setup and operation including touchscreen controls
- Incorporation of target-marketing databases into production line
- Variable data imaging with interface to variety of industry standard print technologies

- Interface to palletizer for route sequenced intelligent palletization
- ♦ SKU Custody tracking
- Vision based SKU verification with interface to customers Manufacturing Planning