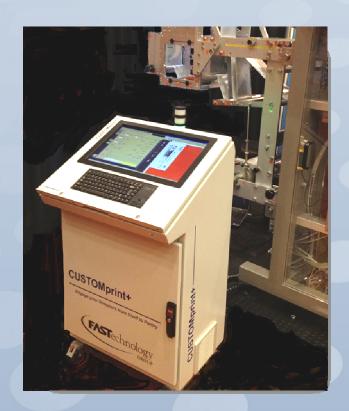

# **CUSTOMprint+**

High Performance Variable Print Solution for inline Packaging

"Engage your Shoppers from Shelf to Pantry!" ™

### CUSTOMprint+ is a Powerful Packaging Line Add-on Solution .....

that can be easily integrated with Mobile and Social Media Targeting Strategies!!

### **CUSTOMprint +**

High Performance Variable Print Solution for inline Packaging

### **Systems Features**

- ◆ Scalable industrial architecture for ◆ easy deployment
- CUSTOMprint + software optimized for intuitive operator setup and operation including touchscreen controls
- Incorporation of target-marketing databases into production line
- Variable data imaging with interface to variety of industry standard print technologies